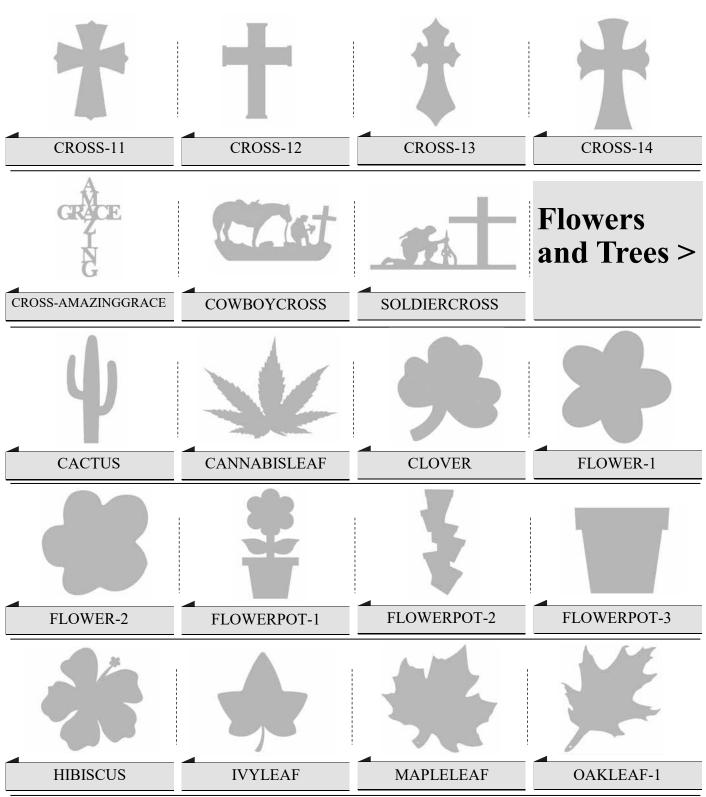

ge 7



Page 8





Page 10



Page 11



Page 12



Page 13



Page 14



Page 15



Page 16



Page 17



Page 18



Page 19



Page 20



Page 21



Page 22





WORD-HOPE-2

WORD-THANKFUL-1

WREATH-2









ANTLER FRAMED MONOGRAM

DIAMOND RING FRAMED MONOGRAM



HEART FRAMED MONOGRAM



HORSE SHOE FRAMED MONOGRAM



JOCKEY SILK FRAMED MONOGRAM



PINEAPPLE FRAMED MONOGRAM



PUMPKIN FRAMED MONOGRAM



RABBIT FRAMED MONOGRAM



SNOWMAN FRAMED MONOGRAM



STAR FRAMED MONOGRAM





TURKEY FRAMED MONOGRAM

**Notes:** 

## **CUPCAKE STANDS & TOPPERS**





Page 29



Page 30



Page 31



Page 32



Page 33



Page 34



Page 35



Page 36



Page 37



Page 38



# Buildings and Landmarks



Page 40

# Basic Shapes



Page 41

# Basic Shapes and Crosses



Page 42

#### Flowers & Trees



Page 43

#### Flowers & Trees



#### **Fonts**

SIZE: 6",12"

#### CURLZ FONT-1482





\* 3 Piece monogram assemble from 3 of the Vine monogram fonts.

SIZE: 8",12",18",27"

#### VINE FONT-3013



SIZE:6",7",12", 18"

#### JESTER FONT-1088

Aa Bb Cc Dd Ee Ff Gg Hh Ii Jj Kk Ll Mm Nn Oo Pp Qq Rr Ss Tt Uu Vv Ww Xx Yu Zz

#### **Fonts**

SIZE:4", 6",12",18",24"

GREEK FONT-7023

A B Γ Δ E
Z H Θ I K
Λ M N Ħ Ο
Π Ρ Σ Τ Υ
Φ Χ Ψ Ω

SIZE:6",12",18",24"

TRAIN FONT-1118



SIZE:9.5" CLASSIC FONT –3115

ABCDEFGH IJKLMNOP QRSTUVWX YZ012345 6789#&\$

Example Order: 1118-B-12

(FONT NUMBER – LETTER/NUMBER YOU WANT – SIZE)

#### Fonts











Page 47

KATIE FRAMED MONOGRAM



Page 48



Page 49



Page 50



#### Frames



Page 52

#### Frames



Notes:-

#### Hats



Page 54



Page 55



Page 56