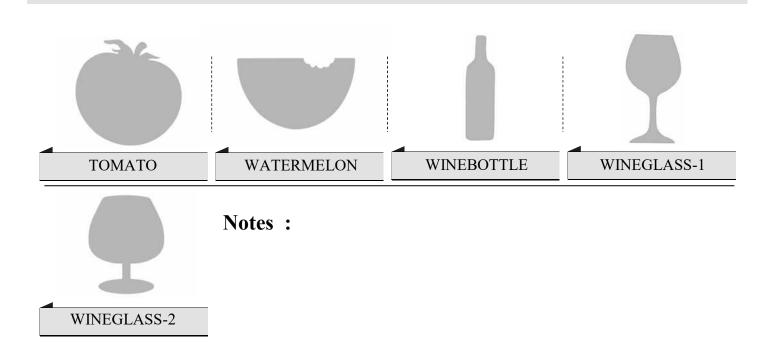

40

# Basic Shapes



Page 41

# Basic Shapes and Crosses



Page 42

#### Flowers & Trees



Page 43

#### Flowers & Trees



#### **Fonts**

SIZE: 6",12"

#### CURLZ FONT-1482





\* 3 Piece monogram assemble from 3 of the Vine monogram fonts.

SIZE: 8",12",18",27"

#### VINE FONT-3013



SIZE:6",7",12", 18"

#### JESTER FONT-1088

Aa Bb Cc Dd Ee Ff Gg Hh Ii Jj Kk Ll Mm Nn Oo Pp Qq Rr Ss Tt Uu Vv Ww Xx Yu Zz

#### **Fonts**

SIZE:4", 6",12",18",24"

GREEK FONT-7023

A B Γ Δ E
Z H Θ I K
Λ M N Ħ Ο
Π Ρ Σ Τ Υ
Φ Χ Ψ Ω

SIZE:6",12",18",24"

TRAIN FONT-1118



SIZE:9.5" CLASSIC FONT –3115

ABCDEFGH IJKLMNOP QRSTUVWX YZ012345 6789#&\$

Example Order: 1118-B-12

(FONT NUMBER – LETTER/NUMBER YOU WANT – SIZE)

#### Fonts











Page 47

KATIE FRAMED MONOGRAM



Page 48



Page 49



Page 50



#### Frames



Page 52

#### Frames



Notes:-

#### Hats



Page 54



Page 55



Page 56



Page 57



Page 58



Page 59





Page 61



Page 62





Page 64



Page 65



Page 66



Page 67



Page 68



Page 69



Page 70



Page 71



Page 72



Notes:

#### Miscellaneous



Page 74

#### Miscellaneous



Page 75

#### Miscellaneous



Page 76

#### Miscellaneous and Music



**Notes**:

#### Nautical Décor



Page 78

## Nautical Décor



Page 79

## Nautical and Professions



## Plaques



## **Sports**



Page 82

## **Sports**



Page 83

## **Sports**



### States



Page 85

#### States



Page 86

#### States and State Product Designs



## State Product Designs



\*Don't see your state? No need to worry, contact us today to get yours! Every state in this design is outlin