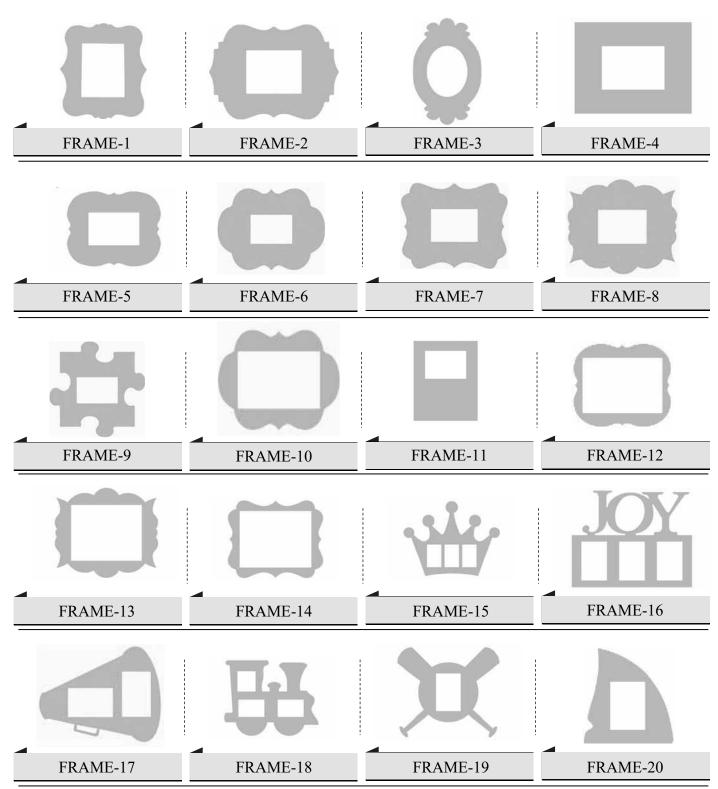

apes



Page 41

# Basic Shapes and Crosses



Page 42

#### Flowers & Trees



Page 43

#### Flowers & Trees



#### **Fonts**

SIZE: 6",12"

#### CURLZ FONT-1482





\* 3 Piece monogram assemble from 3 of the Vine monogram fonts.

SIZE: 8",12",18",27"

#### VINE FONT-3013



SIZE:6",7",12", 18"

#### JESTER FONT-1088

Aa Bb Cc Dd Ee Ff Gg Hh Ii Jj Kk Ll Mm Nn Oo Pp Qq Rr Ss Tt Uu Vv Ww Xx Yu Zz

#### **Fonts**

SIZE:4", 6",12",18",24"

GREEK FONT-7023

A B Γ Δ E
Z H Θ I K
Λ M N Ħ Ο
Π Ρ Σ Τ Υ
Φ Χ Ψ Ω

SIZE:6",12",18",24"

TRAIN FONT-1118



SIZE:9.5" CLASSIC FONT –3115

ABCDEFGH IJKLMNOP QRSTUVWX YZ012345 6789#&\$

Example Order: 1118-B-12

(FONT NUMBER – LETTER/NUMBER YOU WANT – SIZE)

#### Fonts











Page 47

KATIE FRAMED MONOGRAM



Page 48



Page 49



Page 50



#### Frames



Page 52

#### Frames



Notes:-

#### Hats



Page 54



Page 55



Page 56



Page 57



Page 58



Page 59





Page 61



Page 62





Page 64



Page 65



Page 66



Page 67



Page 68



Page 69



Page 70



Page 71



Page 72



Notes:

#### Miscellaneous



Page 74

#### Miscellaneous



Page 75

#### Miscellaneous



Page 76

#### Miscellaneous and Music



**Notes**:

#### Nautical Décor



Page 78

## Nautical Décor



Page 79

## Nautical and Professions



## Plaques



## **Sports**



Page 82

## **Sports**



Page 83

## **Sports**



### States



Page 85

#### States



Page 86

#### States and State Product Designs



## State Product Designs



\*Don't see your state? No need to worry, contact us today to get yours! Every state in this design is outlined in the part