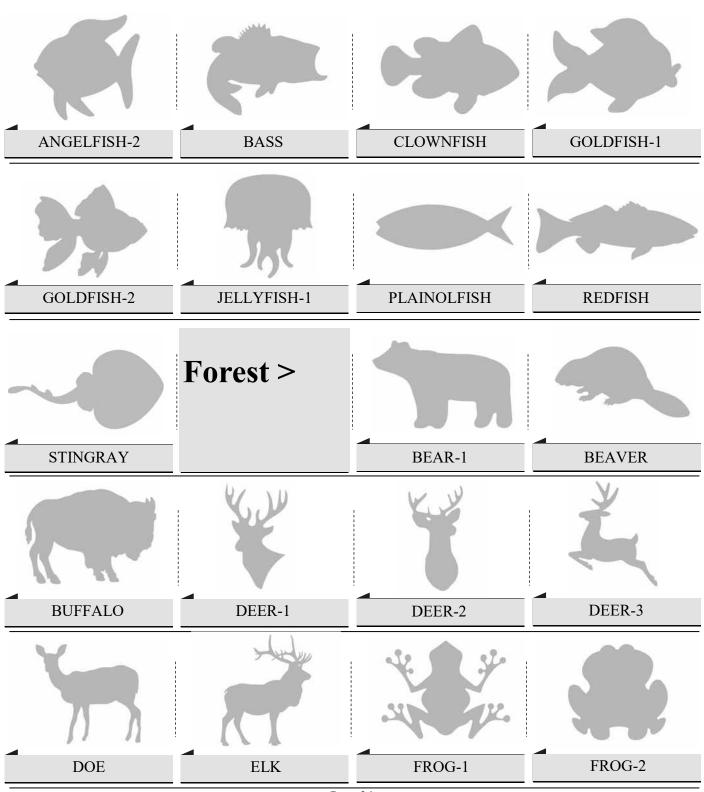

Page 7



Page 8





Page 10



Page 11



Page 12



Page 13



Page 14



Page 15



Page 16



Page 17



Page 18



Page 19



Page 20



Page 21



Page 22





WORD-HOPE-2

WORD-THANKFUL-1

WREATH-2









ANTLER FRAMED MONOGRAM

DIAMOND RING FRAMED MONOGRAM



HEART FRAMED MONOGRAM



HORSE SHOE FRAMED MONOGRAM



JOCKEY SILK FRAMED MONOGRAM



PINEAPPLE FRAMED MONOGRAM



PUMPKIN FRAMED MONOGRAM



RABBIT FRAMED MONOGRAM



SNOWMAN FRAMED MONOGRAM



STAR FRAMED MONOGRAM





TURKEY FRAMED MONOGRAM

**Notes:** 

## **CUPCAKE STANDS & TOPPERS**





Page 29



Page 30



Page 31



Page 32



Page 33



Page 34



Page 35



Page 36



Page 37



Page 38



# Buildings and Landmarks



Page 40

# Basic Shapes



Page 41

# Basic Shapes and Crosses



Page 42

#### Flowers & Trees



Page 43

#### Flowers & Trees



#### **Fonts**

SIZE: 6",12"

#### CURLZ FONT-1482





\* 3 Piece monogram assemble from 3 of the Vine monogram fonts.

SIZE: 8",12",18",27"

#### VINE FONT-3013



SIZE:6",7",12", 18"

#### JESTER FONT-1088

Aa Bb Cc Dd Ee Ff Gg Hh Ii Jj Kk Ll Mm Nn Oo Pp Qq Rr Ss Tt Uu Vv Ww Xx Yu Zz

#### **Fonts**

SIZE:4", 6",12",18",24"

GREEK FONT-7023

A B Γ Δ E
Z H Θ I K
Λ M N Ħ Ο
Π Ρ Σ Τ Υ
Φ Χ Ψ Ω

SIZE:6",12",18",24"

TRAIN FONT-1118



SIZE:9.5" CLASSIC FONT –3115

ABCDEFGH IJKLMNOP QRSTUVWX YZ012345 6789#&\$

Example Order: 1118-B-12

(FONT NUMBER – LETTER/NUMBER YOU WANT – SIZE