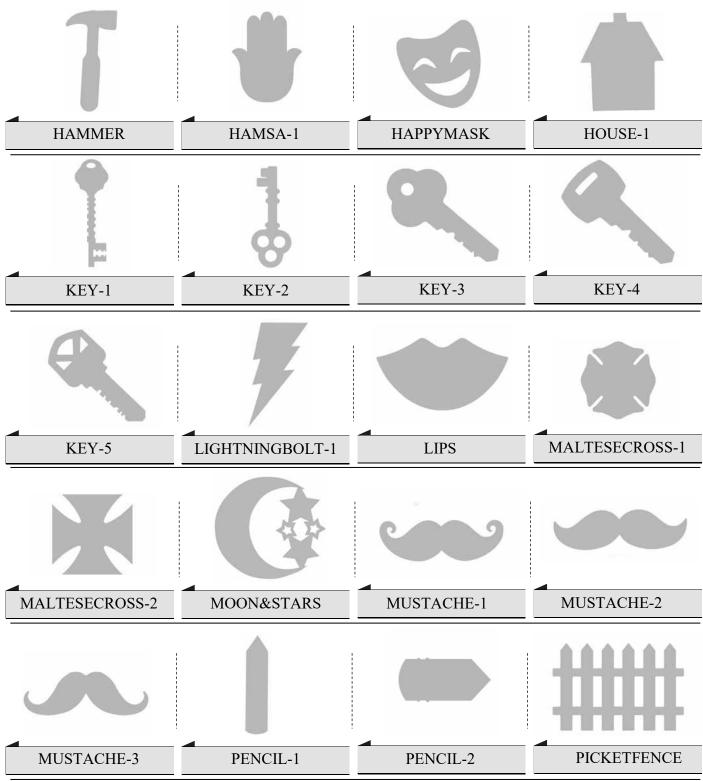

#### JESTER FONT-1088

Aa Bb Cc Dd Ee Ff Gg Hh Ii Jj Kk Ll Mm Nn Oo Pp Qq Rr Ss Tt Uu Vv Ww Xx Yu Zz

#### **Fonts**

SIZE:4", 6",12",18",24"

GREEK FONT-7023

A B Γ Δ E
Z H Θ I K
Λ M N Ħ Ο
Π Ρ Σ Τ Υ
Φ Χ Ψ Ω

SIZE:6",12",18",24"

TRAIN FONT-1118



SIZE:9.5" CLASSIC FONT –3115

ABCDEFGH IJKLMNOP QRSTUVWX YZ012345 6789#&\$

Example Order: 1118-B-12

(FONT NUMBER – LETTER/NUMBER YOU WANT – SIZE)

#### Fonts











Page 47

KATIE FRAMED MONOGRAM



Page 48



Page 49



Page 50



#### Frames



Page 52

#### Frames



Notes:-

#### Hats



Page 54



Page 55



Page 56



Page 57



Page 58



Page 59





Page 61



Page 62





Page 64



Page 65



Page 66



Page 67



Page 68



Page 69



Page 70



Page 71



Page 72



Notes:

#### Miscellaneous



Page 74

#### Miscellaneous



Page 75

#### Miscellaneous



Page 76

#### Miscellaneous and Music



**Notes**:

#### Nautical Décor



Page 78

## Nautical Décor



Page 79

## Nautical and Professions



## Plaques



## **Sports**



Page 82

## **Sports**



Page 83

## **Sports**



### States



Page 85

#### States



Page 86

#### States and State Product Designs



## State Product Designs



\*Don't see your state? No need to worry, contact us today to get yours! Every state in this design is outlined in the part that enters into the letters "HME" making decorating a breeze.

# Styling and Symbols



#### Symbols and Transportation



## Transportation and Western



Page 91

#### Western Decor



Page 92

#### Western Decor



Notes:

Umerica Autumn

**Backethall** 

WORD-AMERICA-1

WORD-AUTUMN-1

**WORD-