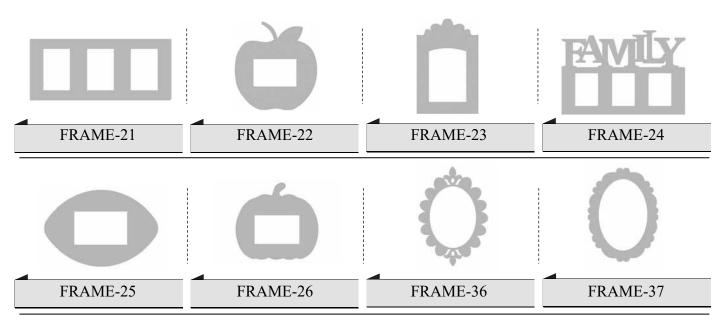

Shapes and Crosses



Page 42

#### Flowers & Trees



Page 43

#### Flowers & Trees



#### **Fonts**

SIZE: 6",12"

#### CURLZ FONT-1482





\* 3 Piece monogram assemble from 3 of the Vine monogram fonts.

SIZE: 8",12",18",27"

#### VINE FONT-3013



SIZE:6",7",12", 18"

#### JESTER FONT-1088

Aa Bb Cc Dd Ee Ff Gg Hh Ii Jj Kk Ll Mm Nn Oo Pp Qq Rr Ss Tt Uu Vv Ww Xx Yu Zz

#### **Fonts**

SIZE:4", 6",12",18",24"

GREEK FONT-7023

A B Γ Δ E
Z H Θ I K
Λ M N Ħ Ο
Π Ρ Σ Τ Υ
Φ Χ Ψ Ω

SIZE:6",12",18",24"

TRAIN FONT-1118



SIZE:9.5" CLASSIC FONT –3115

ABCDEFGH IJKLMNOP QRSTUVWX YZ012345 6789#&\$

Example Order: 1118-B-12

(FONT NUMBER – LETTER/NUMBER YOU WANT – SIZE)

#### Fonts











Page 47

KATIE FRAMED MONOGRAM



Page 48



Page 49



Page 50



#### Frames



Page 52

#### Frames



Notes:-

#### Hats



Page 54



Page 55



Page 56



Page 57



Page 58



Page 59





Page 61



Page 62





Page 64



Page 65



Page 66



Page 67



Page 68



Page 69



Page 70



Page 71



Page 72



Notes:

#### Miscellaneous



Page 74

#### Miscellaneous



Page 75

#### Miscellaneous



Page 76

#### Miscellaneous and Music



**Notes**:

#### Nautical Décor



Page 78

## Nautical Décor



Page 79

## Nautical and Professions



## Plaques



## **Sports**



Page 82

## **Sports**



Page 83

## **Sports**



### States



Page 85

#### States



Page 86

#### States and State Product Designs



## State Product Designs



\*Don't see your state? No need to worry, contact us today to get yours! Every state in this design is outlined in the part that enters into the let