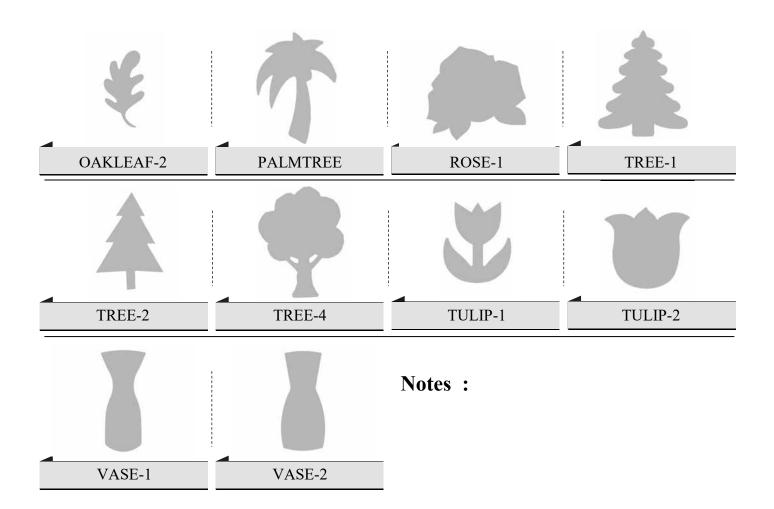

ge 11



Page 12



Page 13



Page 14



Page 15



Page 16



Page 17



Page 18



Page 19



Page 20



Page 21



Page 22





WORD-HOPE-2

WORD-THANKFUL-1

WREATH-2









ANTLER FRAMED MONOGRAM

DIAMOND RING FRAMED MONOGRAM



HEART FRAMED MONOGRAM



HORSE SHOE FRAMED MONOGRAM



JOCKEY SILK FRAMED MONOGRAM



PINEAPPLE FRAMED MONOGRAM



PUMPKIN FRAMED MONOGRAM



RABBIT FRAMED MONOGRAM



SNOWMAN FRAMED MONOGRAM



STAR FRAMED MONOGRAM





TURKEY FRAMED MONOGRAM

**Notes:** 

## **CUPCAKE STANDS & TOPPERS**





Page 29



Page 30



Page 31



Page 32



Page 33



Page 34



Page 35



Page 36



Page 37



Page 38



# Buildings and Landmarks



Page 40

# Basic Shapes



Page 41

# Basic Shapes and Crosses



Page 42

#### Flowers & Trees



Page 43

#### Flowers & Trees



#### **Fonts**

SIZE: 6",12"

#### CURLZ FONT-1482





\* 3 Piece monogram assemble from 3 of the Vine monogram fonts.

SIZE: 8",12",18",27"

#### VINE FONT-3013



SIZE:6",7",12", 18"

#### JESTER FONT-1088

Aa Bb Cc Dd Ee Ff Gg Hh Ii Jj Kk Ll Mm Nn Oo Pp Qq Rr Ss Tt Uu Vv Ww Xx Yu Zz

#### **Fonts**

SIZE:4", 6",12",18",24"

GREEK FONT-7023

A B Γ Δ E
Z H Θ I K
Λ M N Ħ Ο
Π Ρ Σ Τ Υ
Φ Χ Ψ Ω

SIZE:6",12",18",24"

TRAIN FONT-1118



SIZE:9.5" CLASSIC FONT –3115

ABCDEFGH IJKLMNOP QRSTUVWX YZ012345 6789#&\$

Example Order: 1118-B-12

(FONT NUMBER – LETTER/NUMBER YOU WANT – SIZE)

#### Fonts











Page 47

KATIE FRAMED MONOGRAM



Page 48



Page 49



Page 50



#### Frames



Page 52

#### Frames



Notes:-

#### Hats



Page 54



Page 55



Page 56



Page 57



Page 58



Page 59