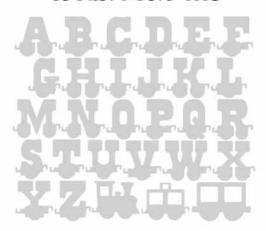

#### **Fonts**

SIZE:4", 6",12",18",24"

GREEK FONT-7023

A B Γ Δ E
Z H Θ I K
Λ M N Ħ Ο
Π Ρ Σ Τ Υ
Φ Χ Ψ Ω

SIZE:6",12",18",24"

TRAIN FONT-1118

SIZE:9.5" CLASSIC FONT –3115

ABCDEFGH IJKLMNOP QRSTUVWX YZ012345 6789#&\$