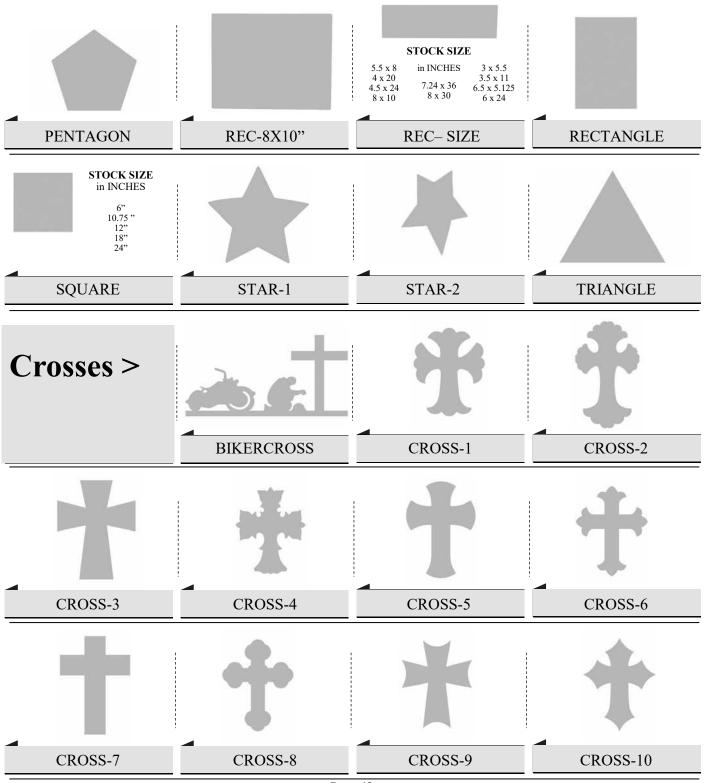

Page 7



Page 8





Page 10



Page 11



Page 12



Page 13



Page 14



Page 15



Page 16



Page 17



Page 18



Page 19



Page 20



Page 21



Page 22





WORD-HOPE-2

WORD-THANKFUL-1

WREATH-2









ANTLER FRAMED MONOGRAM

DIAMOND RING FRAMED MONOGRAM



HEART FRAMED MONOGRAM



HORSE SHOE FRAMED MONOGRAM



JOCKEY SILK FRAMED MONOGRAM



PINEAPPLE FRAMED MONOGRAM



PUMPKIN FRAMED MONOGRAM



RABBIT FRAMED MONOGRAM



SNOWMAN FRAMED MONOGRAM



STAR FRAMED MONOGRAM





TURKEY FRAMED MONOGRAM

**Notes:** 

## **CUPCAKE STANDS & TOPPERS**





Page 29



Page 30



Page 31



Page 32



Page 33



Page 34



Page 35



Page 36



Page 37



Page 38



# Buildings and Landmarks



Page 40

# Basic Shapes



Page 41

# Basic Shapes and Crosses



Page 42

#### Flowers & Trees



Page 43

#### Flowers & Trees



#### **Fonts**

SIZE: 6",12"

#### CURLZ FONT-1482





\* 3 Piece monogram assemble from 3 of the Vine monogram fonts.

SIZE: 8",12",18",27"

#### VINE FONT-3013



SIZE:6",7",12", 18"

#### JESTER FONT-1088

Aa Bb Cc Dd Ee Ff Gg Hh Ii Jj Kk Ll Mm Nn Oo Pp Qq Rr Ss Tt Uu Vv Ww Xx Yu Zz

#### **Fonts**

SIZE:4", 6",12",18",24"

GREEK FONT-7023

A B Γ Δ E
Z H Θ I K
Λ M N Ħ Ο
Π Ρ Σ Τ Υ
Φ Χ Ψ Ω

SIZE:6",12",18",24"

TRAIN FONT-1118



SIZE:9.5" CLASSIC FONT –3115

ABCDEFGH IJKLMNOP QRSTUVWX YZ012345 6789#&\$

Example Order: 1118-B-12

(FONT NUMBER – LETTER/NUMBER YOU WANT – SIZE)

#### Fonts











Page 47

KATIE FRAMED MONOGRAM



Page 48



Page 49



Page 50



#### Frames



Page 52

#### Frames



Notes:-

#### Hats